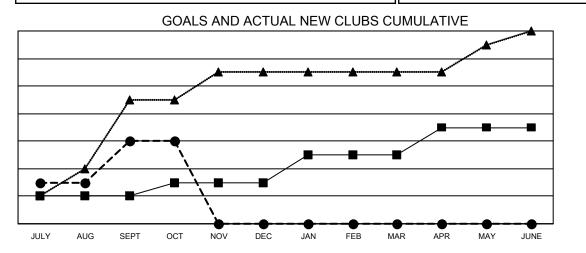

## GMT MONTHLY MEMBERSHIP PROGRESS REPORT Results as of: 10/31/2023

Multiple District 310

LOCATION: THAILAND

GMT: OPEN

**GMT CA 5 - E** 

| Clubs                 |               |           |               | Members               |                          |                         |                                                    |  |
|-----------------------|---------------|-----------|---------------|-----------------------|--------------------------|-------------------------|----------------------------------------------------|--|
| RESULTS FOR 2023-2024 |               |           |               | RESULTS FOR 2023-2024 |                          |                         |                                                    |  |
| QUARTER               | NEW CLUB GOAL | NEW CLUBS | DROPPED CLUBS | QUARTER               | EMBER GROWTH NET<br>GOAL | MEMBER GROWTH<br>ACTUAL | DROPPED<br>MEMBERS ACTUAI<br>(including transfers) |  |
| JULY/AUG/SEPT         | 2             | 6         | 3             | JULY/AUG/SEPT         | 30                       | 392                     | 135                                                |  |
| OCT/NOV/DEC           | 1             | 0         | 1             | OCT/NOV/DEC           | 10                       | 118                     | 23                                                 |  |
| JAN/FEB/MAR           | 2             | 0         | 0             | JAN/FEB/MAR           | 30                       | 0                       | 0                                                  |  |
| APR/MAY/JUNE          | 2             | 0         | 0             | APR/MAY/JUNE          | 30                       | 0                       | 0                                                  |  |

- CURRENT YEAR ACTUAL NEW CLUBS

▲ - LAST YEAR ACTUAL NEW CLUBS

| DROPPED CLUBS: 4              |     | 94 CLUBS OF 310 ADDED 1 OR MORE | GENDER DISTRIBUTION        |                |     |
|-------------------------------|-----|---------------------------------|----------------------------|----------------|-----|
|                               |     | NEW MEMBERS                     | MALE                       | 3,425 (47.38%) |     |
| DROPPED MEMBERS               |     |                                 | FEMALE                     | 3,804 (52.62%) |     |
| DECEASED                      | 6   | CLICK HERE FOR CUMULATIVE       | TOTAL FAMILY UNIT MEMBERS  |                | 588 |
| CLUB CANCELLED 0<br>OTHER 152 |     | MEMBERSHIP DATA                 | FAMILY MEMBERS PAYING HALF |                | 314 |
| TOTAL                         | 158 |                                 | DUES                       |                |     |