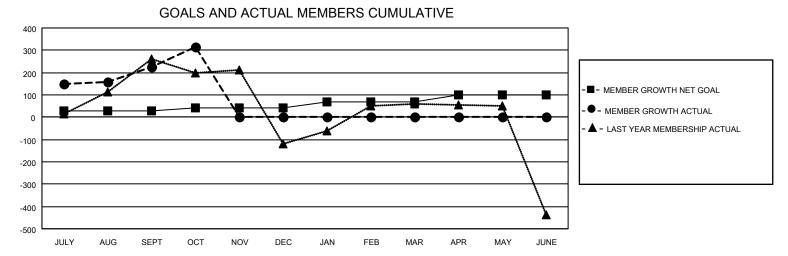

## GMT MONTHLY MEMBERSHIP PROGRESS REPORT Results as of: 10/31/2023

Multiple District 310

LOCATION: THAILAND

GMT: OPEN

**GMT CA 5 - E** 

| Clubs                 |               |           |               | Members               |                          |                         |                                                    |  |
|-----------------------|---------------|-----------|---------------|-----------------------|--------------------------|-------------------------|----------------------------------------------------|--|
| RESULTS FOR 2023-2024 |               |           |               | RESULTS FOR 2023-2024 |                          |                         |                                                    |  |
| QUARTER               | NEW CLUB GOAL | NEW CLUBS | DROPPED CLUBS | QUARTER               | EMBER GROWTH NET<br>GOAL | MEMBER GROWTH<br>ACTUAL | DROPPED<br>MEMBERS ACTUAI<br>(including transfers) |  |
| JULY/AUG/SEPT         | 2             | 6         | 3             | JULY/AUG/SEPT         | 30                       | 392                     | 135                                                |  |
| OCT/NOV/DEC           | 1             | 0         | 1             | OCT/NOV/DEC           | 10                       | 118                     | 23                                                 |  |
| JAN/FEB/MAR           | 2             | 0         | 0             | JAN/FEB/MAR           | 30                       | 0                       | 0                                                  |  |
| APR/MAY/JUNE          | 2             | 0         | 0             | APR/MAY/JUNE          | 30                       | 0                       | 0                                                  |  |

- CURRENT YEAR ACTUAL NEW CLUBS

▲ - LAST YEAR ACTUAL NEW CLUBS

| DROPPED CLUBS: 4              |     | 94 CLUBS OF 310 ADDED 1 OR MORE | GENDER DISTRIBUTION        |                |     |
|-------------------------------|-----|---------------------------------|----------------------------|----------------|-----|
|                               |     | NEW MEMBERS                     | MALE                       | 3,425 (47.38%) |     |
| DROPPED MEMBERS               |     |                                 | FEMALE                     | 3,804 (52.62%) |     |
| DECEASED                      | 6   | CLICK HERE FOR CUMULATIVE       | TOTAL FAMILY UNIT MEMBERS  |                | 588 |
| CLUB CANCELLED 0<br>OTHER 152 |     | MEMBERSHIP DATA                 | FAMILY MEMBERS PAYING HALF |                | 314 |
| TOTAL                         | 158 |                                 | DUES                       |                |     |